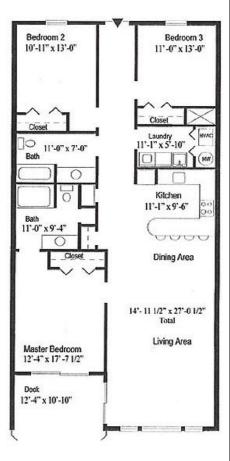

## **All Units have Great Bay and Sunset Views!**

Each unit offers 1600 square feet of Energy Star efficient living, with an oversized swimming pool and unadulterated views of the Intra-Coastal Waterway. Top quality soundproof construction, private balconies and the highest grade amenities are complemented by remarkable sunset views.